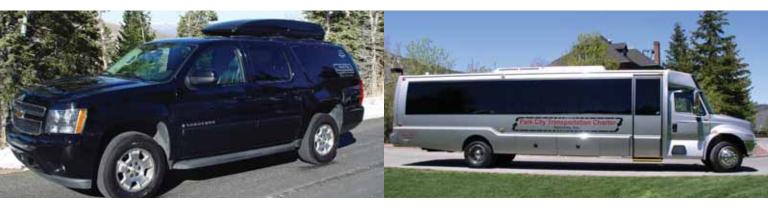

# BLACK LUXURY SUV

Door to door service to Park City and Salt Lake City in a five passenger black luxury SUV. Meet and Greet services at the airport with no waiting.

## 33 PASSENGER

- Tour style windows
- High back reclining seats with footrest
- Pillow top seats with arm and headrest
- On board restroom
- PA systems

- Overhead luggage rack with reading lights
- TV/DVD package with five monitors
- Carpeted walls and ceiling
- Ample storage space