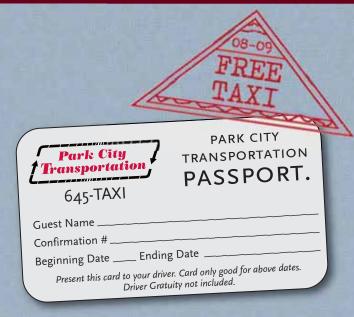

### PASSPORT & TAXI INFORMATION

# PASSPORT

# HOW THE PASSPORT WORKS

With the pre-purchase of a Passport Share Van Transfer, you'll receive FREE taxi service.\* It's that simple.

Upon arrival at Salt Lake City International Airport, passengers will receive the Park City Transportation Passport.

The Passport, when presented with an accepted form of picture identification will allow the Passport holder and their children, 12 and under, to enjoy our FREE taxi service.

### FREE TAXI

Our Taxi fleet consists of New, Clean, and Safe Vehicles. So if it is a night on the town or a ride to the resort let one of our taxi's drive you to where you need to go without the worries of finding parking or walking a long distance.

For Passport questions and answers, along with a Boundary Map for the Passport please see next page.

You can book your Passport easily online at www.parkcitytransportation.com

\* Free taxi services to all areas that our share ride vans services with the exception of Gorgoza Park and Tanger Outlet. Some restrictions apply.