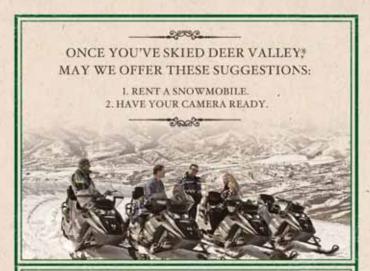

Still #1! Deer Valley was named the number one ski resort in North America by the readers of SKI magazine in 2008 and again in 2009.

DEER VALLEY RESORT deervalley.com

Just 5 minutes from Park City, Summit Meadows Adventures offers guided snowmobile tours on a 7,000-acre private ranch. Choose from 1 and 2 hour tours, or 3 hour tours with lunch. Winter clothing rentals available. Open to all ages and abilities. Group discounts are available. Free pick up in Park City.

For reservations call 435-645-SNOW (7669) deervalley.com